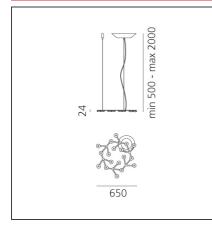

### **TECHNICAL DRAWINGS**

#### **FEATURES** Article Code: 1575050A Material: Aluminium, **Colour:** Polished white methacrylate Installation: Ceiling, Suspension Series: Design **Environment:** Indoor Area contract: Hospitality **Emission:** Direct DIMENSIONS Height: cm 2.4 **Glow Wire Test:** 650 Max Height from ceiling: cm 200 **INCLUDED SOURCES Category:** LED Color temperature (K): 3000K Number: Color Tolerance: MacAdam 3SDCM 17 Watt: 2.17W CRI: 80 Efficacy: Delivered lumens output (lm):153lm 71lm/W Service Life: 50000-L70 Type: 0 Class: А LUMINAIRE Watt: 43W Delivered lumens output (lm):2502lm Voltage: 220-240V CCT: 3000K Efficiency: 81% Efficacy: 58lm/W CRI: 80 Dimmable Typology: Push Notes