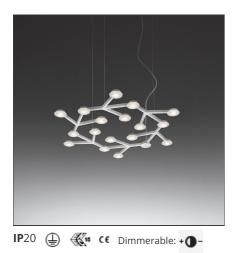

# **Led Net - Suspension**

#### **FEATURES** Article Code: 1575050A Material: Aluminium, **Colour:** Polished white methacrylate Installation: Ceiling, Suspension Series: Design **Environment:** Indoor Area contract: Hospitality **Emission:** Direct DIMENSIONS Height: cm 2.4 **Glow Wire Test:** 650 Max Height from ceiling: cm 200 **INCLUDED SOURCES Category:** LED Color temperature (K): 3000K Number: Color Tolerance: MacAdam 3SDCM 17 Watt: 2.17W CRI: 80 Efficacy: Delivered lumens output (lm):153lm 71lm/W Service Life: 50000-L70 Type: 0 Class: А LUMINAIRE Watt: 43W Delivered lumens output (lm):2502lm Voltage: 220-240V CCT: 3000K Efficiency: 81% Efficacy: 58lm/W CRI: 80 Dimmable Typology: Push Notes

## DESIGN BY

Michele De Lucchi, Alberto Nason

<u>Artemide</u>

PRODUCT DATA SHEET

**PRODUCT CODE**: 1575050A