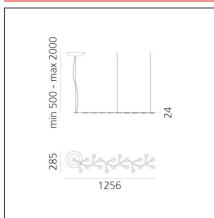

## **TECHNICAL DRAWINGS**

# **DIMENSIONS**

| Length:                  | cm 125  |
|--------------------------|---------|
| Width:                   | cm 28.5 |
| Height:                  | cm 2.4  |
| Max Height from ceiling: | cm 200  |