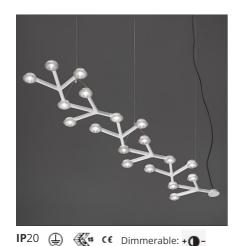

# **Led Net line suspension 125**

## **DESIGN BY**

Michele De Lucchi, Alberto Nason

#### **FEATURES**

| Article Code: | 1578050A            | Material:      | Aluminium,        |
|---------------|---------------------|----------------|-------------------|
| Colour:       | Polished white      |                | methacrylate      |
| Installation: | Ceiling, Suspension | Series:        | Design            |
| Environment:  | Indoor              | Area contract: | Hospitality, null |
|               |                     | Emission:      | Direct            |