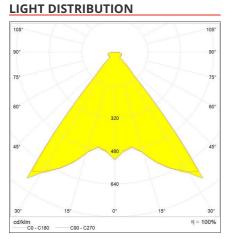

**LUMINAIRE** 

 Watt:
 23W
 Delivered lumens output (lm):1265lm

 Voltage:
 220-240V
 CCT:
 3000K

 Efficiency:
 78%

 Efficacy:
 55lm/W

 CRI:
 80

Notes

LEDs included.