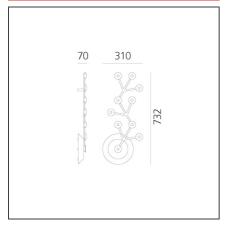

## **TECHNICAL DRAWINGS**

<u>FEATURES</u>

**Article Code:** 1590050A Material: Aluminium, Colour: Polished white methacrylate Series: Installation: Ceiling, Suspension Design **Environment:** Area contract: Hospitality, null Indoor **Emission:** Direct

**DIMENSIONS** 

 Length:
 cm 66

 Depth:
 cm 7

**INCLUDED SOURCES** 

Category: LED Color temperature (K): Number: **Color Tolerance:** 9 MacAdam 3SDCM Watt: 2.19W CRI: 80 Delivered lumens output (lm):156lm Efficacy: 71lm/W 0 Service Life: 50000-L70 Type: