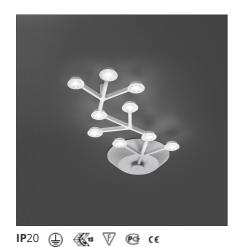

## **Led Net line ceiling 66**

## **TECHNICAL DRAWINGS**

<u>FEATURES</u>

**Article Code:** 1590050A Material: Aluminium, Colour: Polished white methacrylate Series: Installation: Ceiling, Suspension Design **Environment:** Area contract: Hospitality, null Indoor **Emission:** Direct