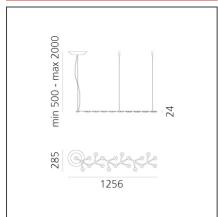

## **TECHNICAL DRAWINGS**

| F | E | А٦   | ΓU | ΙR  | E  | S |
|---|---|------|----|-----|----|---|
|   |   | : -1 | _  | c - | .1 |   |

1578050APP Material: Aluminium, **Article Code:** Colour: Polished white methacrylate Installation: Ceiling, Suspension Series: Design Hospitality, null **Environment:** Indoor Area contract: **Emission:** Direct

#### **DIMENSIONS**

 Length:
 cm 125

 Width:
 cm 28.5

 Height:
 cm 2.4

 Max Height from ceiling:
 cm 200