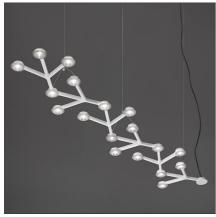

# **Led Net Line 125 - Suspension - App Compatible**

#### **DESIGN BY**

Michele De Lucchi, Alberto Nason

### **DESCRIPTION**

### Notes

It's a sectional unit that enables elements to be added (supplied as special project).