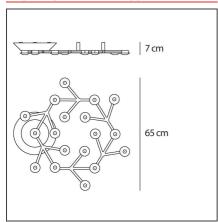

#### **TECHNICAL DRAWINGS**

#### **DIMENSIONS**

**Height:** cm 7 **Glow Wire Test:** 650