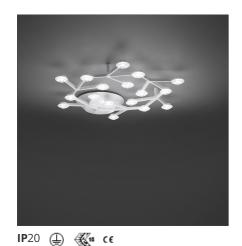

# **Led Net - Ceiling - App Compatible**

## **DESCRIPTION**

#### **FEATURES**

**Article Code:** 1594050APP Material: Aluminium, Colour: Polished white methacrylate Series: Installation: Ceiling, Suspension Design **Environment:** Area contract: Indoor Hospitality **Emission:** Direct