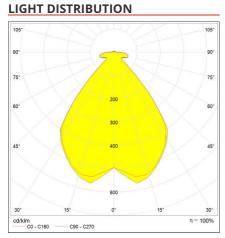

# **LUMINAIRE**

 Watt:
 43W
 Delivered lumens output (lm):2502lm

 Voltage:
 220-240V
 CCT: 3000K

 Efficiency: 81%
 81m/W

 CRI: 80