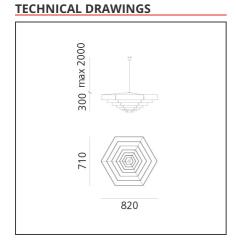

#### **DIMENSIONS**

Length: cm 82 Height: cm 30 Depth: cm 71 Max Height from ceiling: cm 200