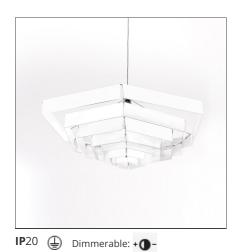

# Lampada Esagonale 82 - White

#### **FEATURES**

| Article Code: | DM2004B10  | Material: | Aluminum       |
|---------------|------------|-----------|----------------|
| Colour:       | White      | Series:   | Design, Danese |
| Installation: | Suspension |           |                |
| Environment:  | Indoor     |           |                |