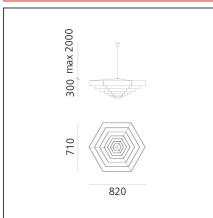

## **TECHNICAL DRAWINGS**

## **DIMENSIONS**

**Environment:** 

 Width:
 cm 82

 Height:
 cm 30

 Depth:
 cm 71

 Max Height from ceiling:
 cm 200