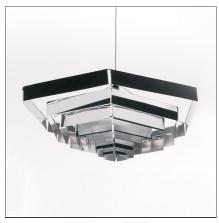

# Lampada Esagonale 82 - Aluminum

#### **FEATURES**

| Article Code: | DM2004B00  | Material: | Aluminum       |
|---------------|------------|-----------|----------------|
| Colour:       | Aluminum   | Series:   | Design, Danese |
| Installation: | Suspension |           |                |