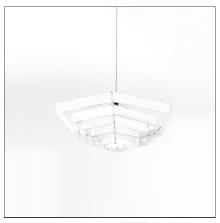

# Lampada Esagonale 52 - White

#### **FEATURES**

| Article Code: | DM2004A10  | Material: | Aluminum       |
|---------------|------------|-----------|----------------|
| Colour:       | White      | Series:   | Design, Danese |
| Installation: | Suspension |           |                |
| Environment:  | Indoor     |           |                |