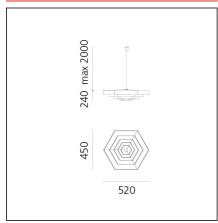

## **TECHNICAL DRAWINGS**

# **DIMENSIONS**

 Width:
 cm 52

 Height:
 cm 24

 Depth:
 cm 45

 Max Height from ceiling:
 cm 200