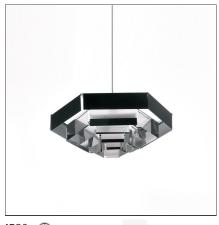

## Lampada Esagonale 52 - Aluminum

### **DESIGN BY**

Bruno Munari

#### **FEATURES**

| Article Code: | DM2004A00  | Material: | Aluminum       |
|---------------|------------|-----------|----------------|
| Colour:       | Aluminum   | Series:   | Design, Danese |
| Installation: | Suspension |           |                |
| Environment:  | Indoor     |           |                |