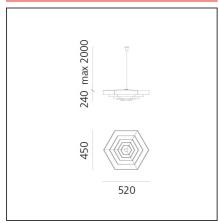

## **TECHNICAL DRAWINGS**

## **DIMENSIONS**

 Length:
 cm 52

 Height:
 cm 24

 Depth:
 cm 45

 Max Height from ceiling:
 cm 200