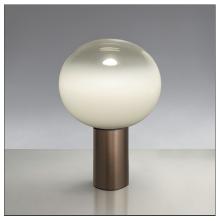

# Laguna 37 Table - Satin Bronze

**IP**20 □ **c**€

# **DESCRIPTION**

A wide collection of glass lighting appliances available in three sizes. Each size is available in the table, floor, ceiling and suspension version. Materials: lamp body in extruded aluminum; diffuser in blown glass. Specification: the milkywhite, blown glass with crystal nuances produces a soft spot light on the table top or wall, plus a highperforming light towards the surrounding environment.

#### **FEATURES**

Article Code:1809160AMaterial:Blown glass,Colour:Satin BronzealuminiumInstallation:TableSeries:Design