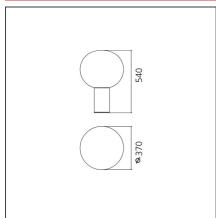

#### **TECHNICAL DRAWINGS**

# **DIMENSIONS**

 Height:
 cm 54.1
 Glow Wire Test:
 750

 Base Diameter:
 cm 13