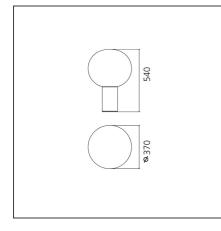

## **TECHNICAL DRAWINGS**

| FEATURES                 |                         |                                     |                           |
|--------------------------|-------------------------|-------------------------------------|---------------------------|
| Article Code:<br>Colour: | 1809140A<br>Satin brass | Material:                           | Blown glass,<br>aluminium |
| Installation:            | Table                   | Series:                             | Design                    |
| DIMENSIONS               |                         |                                     |                           |
| Height:                  | cm 54.1                 | Glow Wire Test:                     | 750                       |
| Base Diameter:           | cm 13                   |                                     |                           |
| SOURCES NOT INC          | LUDED                   |                                     |                           |
| Category:                | LED                     |                                     |                           |
| Number:                  | 1                       |                                     |                           |
| Watt:                    | 20W                     |                                     |                           |
| Туре:                    | 2                       |                                     |                           |
| Socket:                  | E27                     |                                     |                           |
| Class:                   | А                       |                                     |                           |
| LUMINAIRE                |                         |                                     |                           |
| Watt:                    | 18W                     | Delivered lumens output (lm):1158lm |                           |
| Voltage:                 | 220-240V                | CCT:                                | 2700K                     |