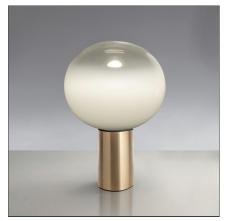

## Laguna 37 Table - Satin Brass

IP20 🗆 ce

## DESCRIPTION

A wide collection of glass lighting appliances available in three sizes. Each size is available in the table, floor, ceiling and suspension version.Materials: lamp body in extruded aluminum; diffuser in blown glass.Specification: the milkywhite, blown glass with crystal nuances produces a soft spot light on the table top or wall, plus a highperforming light towards the surrounding environment.

| FEATURES                 |                         |                                     |                           |
|--------------------------|-------------------------|-------------------------------------|---------------------------|
| Article Code:<br>Colour: | 1809140A<br>Satin brass | Material:                           | Blown glass,<br>aluminium |
| Installation:            | Table                   | Series:                             | Design                    |
| DIMENSIONS               |                         |                                     |                           |
| Height:                  | cm 54.1                 | Glow Wire Test:                     | 750                       |
| Base Diameter:           | cm 13                   |                                     |                           |
| SOURCES NOT INC          | LUDED                   |                                     |                           |
| Category:                | LED                     |                                     |                           |
| Number:                  | 1                       |                                     |                           |
| Watt:                    | 20W                     |                                     |                           |
| Туре:                    | 2                       |                                     |                           |
| Socket:                  | E27                     |                                     |                           |
| Class:                   | А                       |                                     |                           |
| LUMINAIRE                |                         |                                     |                           |
| Watt:                    | 18W                     | Delivered lumens output (lm):1158lm |                           |
| Voltage:                 | 220-240V                | CCT:                                | 2700K                     |