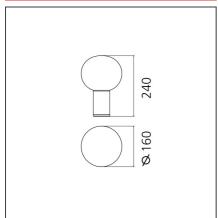

### **TECHNICAL DRAWINGS**

# **DIMENSIONS**

 Height:
 cm 24
 Glow Wire Test:
 750°C

 Base Diameter:
 cm 6.5