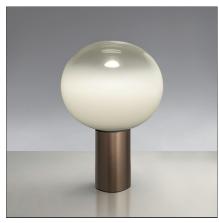

# Laguna 16 Table - Satin Bronze

**IP**20 □ **c**€

# **DESCRIPTION**

A wide collection of glass lighting appliances available in three sizes. Each size is available in the table, floor, ceiling and suspension version. Materials: lamp body in extruded aluminum; diffuser in blown glass. Specification: the milkywhite, blown glass with crystal nuances produces a soft spot light on the table top or wall, plus a highperforming light towards the surrounding environment.

# **FEATURES**

Article Code:1800160AMaterial:Blown glass,Colour:Satin BronzealuminiumInstallation:TableSeries:Design