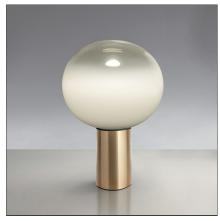

# **Laguna 16 Table - Satin Brass**

**IP**20 □ c€

# **DESCRIPTION**

A wide collection of glass lighting appliances available in three sizes. Each size is available in the table, floor, ceiling and suspension version. Materials: lamp body in extruded aluminum; diffuser in blown glass. Specification: the milkywhite, blown glass with crystal nuances produces a soft spot light on the table top or wall, plus a highperforming light towards the surrounding environment.

# **FEATURES**

Article Code:1800140AMaterial:Blown glass,Colour:Satin brassaluminiumInstallation:TableSeries:Design