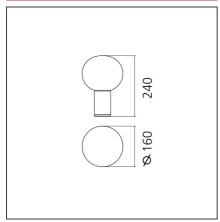

#### **TECHNICAL DRAWINGS**

# **DIMENSIONS**

 Height:
 cm 24
 Glow Wire Test:
 750°C

 Base Diameter:
 cm 6.5