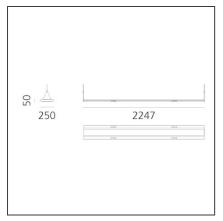

## **TECHNICAL DRAWINGS**

#### DESCRIPTION

| Article Code: | AW10601    | Material: | Structural elements    |
|---------------|------------|-----------|------------------------|
| Colour:       | White      |           | in extruded            |
| Installation: | Suspension |           | aluminum and end       |
| Environment:  | Indoor     |           | caps in ABS. Upper     |
|               |            |           | diffuser in satin opal |
|               |            |           | methacrylate. Lower    |
|               |            |           | diffuser made of       |
|               |            |           | transparent            |
|               |            |           | methacrylate micro     |
|               |            |           | prism.                 |
|               |            | Series:   | Indoor                 |
|               |            | Emission: | Direct/indirect        |
| DIMENSIONS    |            |           |                        |
| Length:       | cm 225     |           |                        |
| Width:        | cm 25      |           |                        |
| Height:       | cm 5       |           |                        |