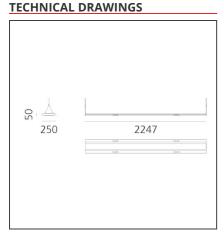

# Kardo System Plus - 2247mm - 3000K - Black - Undimmable



### **DESIGN BY**

Paolo Mantero, Jacopo Acciaro

### **DESCRIPTION**



### **FEATURES**

AW10404 **Article Code:** Black Colour: Installation: Suspension **Environment:** Indoor

Material:

Series:

Structural elements in extruded aluminum and end caps in ABS. Upper diffuser in satin opal methacrylate. Lower diffuser made of transparent methacrylate micro

prism. Indoor **Emission:** Direct/indirect

### **DIMENSIONS**

Category:

Length: cm 225 Width: cm 25 Height: cm 5

### **INCLUDED SOURCES**

Number: 101W Watt: Delivered lumens output (lm): 9686lm 0 Type: Class: Α Category: LED Number: Watt: 20W Delivered lumens output (lm): 780lm Type: 0

LED

Α

Color temperature (K): CRI:

3000K 80

Color temperature (K): 3000K

## **LUMINAIRE**

Class:

101W +20W Watt:

Delivered lumens output (lm): 9686lm +780lm

3000K CRI: 80



ACCESSORIES

NO IMAGE AVAILABLE

E