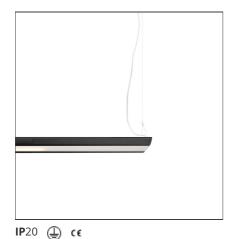

### **DESCRIPTION**

### **FEATURES**

AW10404 **Article Code:** Black Colour: Installation: Suspension **Environment:** Indoor

Material:

Series:

Structural elements in extruded aluminum and end caps in ABS. Upper diffuser in satin opal methacrylate. Lower diffuser made of transparent methacrylate micro

prism. Indoor **Emission:** Direct/indirect