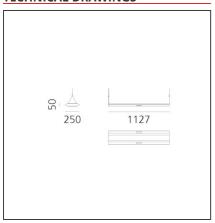

### **TECHNICAL DRAWINGS**

# **DIMENSIONS**

 Length:
 cm 113

 Width:
 cm 25

 Height:
 cm 5