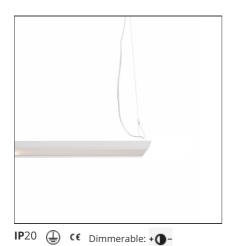

#### **DESCRIPTION**

### **FEATURES**

Article Code: AW10301
Colour: White
Installation: Suspension
Environment: Indoor

Material: Structural elements in extruded aluminum and end caps in ABS. Upper

diffuser in satin opal methacrylate. Lower diffuser made of transparent methacrylate micro prism.