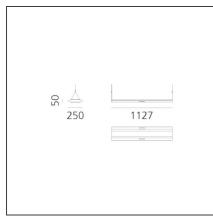

## **TECHNICAL DRAWINGS**

### DESCRIPTION

| Article Code: | AW10204    | Material: | Structural elements    |
|---------------|------------|-----------|------------------------|
| Colour:       | White      |           | in extruded            |
| Installation: | Suspension |           | aluminum and end       |
| Environment:  | Indoor     |           | caps in ABS. Upper     |
|               |            |           | diffuser in satin opal |
|               |            |           | methacrylate. Lower    |
|               |            |           | diffuser made of       |
|               |            |           | transparent            |
|               |            |           | methacrylate micro     |
|               |            |           | prism.                 |
|               |            | Series:   | Indoor                 |
|               |            | Emission: | Direct/indirect        |
| DIMENSIONS    |            |           |                        |
| Length:       | cm 113     |           |                        |

### D

| Length: | cm 113 |
|---------|--------|
| Width:  | cm 25  |
| Height: | cm 5   |