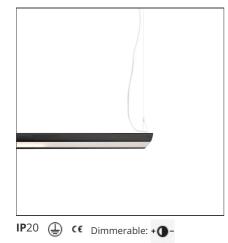

### DESCRIPTION

**FEATURES** 

| Article Code:           | AW10304                | Material:                                    | Structural elements    |
|-------------------------|------------------------|----------------------------------------------|------------------------|
| Colour:                 | White                  |                                              | in extruded            |
| Installation:           | Suspension             |                                              | aluminum and end       |
| Environment:            | Indoor                 |                                              | caps in ABS. Upper     |
|                         |                        |                                              | diffuser in satin opal |
|                         |                        |                                              | methacrylate. Lower    |
|                         |                        |                                              | diffuser made of       |
|                         |                        |                                              | transparent            |
|                         |                        |                                              | methacrylate micro     |
|                         |                        |                                              | prism.                 |
|                         |                        | Series:                                      | Indoor                 |
|                         |                        | Emission:                                    | Direct/indirect        |
|                         |                        |                                              |                        |
| DIMENSIONS              |                        |                                              |                        |
| Length:                 | cm 113                 |                                              |                        |
| Width:                  | cm 25                  |                                              |                        |
| Height:                 | cm 5                   |                                              |                        |
|                         |                        |                                              |                        |
| INCLUDED SOURCE         | S                      |                                              |                        |
| Category:               | LED                    | Color temperature (K):                       | 4000K                  |
| Number:                 | 1                      | CRI:                                         | 80                     |
| Watt:                   | 10W                    |                                              |                        |
| Delivered lumens output | <b>it (lm):</b> 411lm  |                                              |                        |
| Туре:                   | 0                      |                                              |                        |
| Class:                  | A                      |                                              |                        |
| Category:               | LED                    | Color temperature (K):                       | 4000K                  |
| Number:                 | 1                      | CRI:                                         | 80                     |
| Watt:                   | 56W                    |                                              |                        |
| Delivered lumens output | <b>ıt (lm):</b> 5103lm |                                              |                        |
| Туре:                   | 0                      |                                              |                        |
| Class:                  | A                      |                                              |                        |
|                         |                        |                                              |                        |
| LUMINAIRE               |                        |                                              |                        |
| Watt:                   | 56W + 10W              | Delivered lumens output (lm): 5103lm + 411lm |                        |
|                         |                        | CCT:                                         | 4000K                  |
|                         |                        | CRI:                                         | 80                     |
|                         |                        | Dimmable Typology:                           | Dali                   |
|                         |                        |                                              |                        |