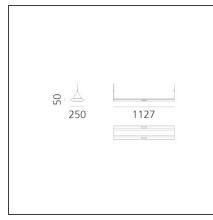

## **TECHNICAL DRAWINGS**

### DESCRIPTION

**FEATURES** 

| Article Code:           | AW10304                | Material:                                    | Structural elements    |
|-------------------------|------------------------|----------------------------------------------|------------------------|
| Colour:                 | White                  |                                              | in extruded            |
| Installation:           | Suspension             |                                              | aluminum and end       |
| Environment:            | Indoor                 |                                              | caps in ABS. Upper     |
|                         |                        |                                              | diffuser in satin opal |
|                         |                        |                                              | methacrylate. Lower    |
|                         |                        |                                              | diffuser made of       |
|                         |                        |                                              | transparent            |
|                         |                        |                                              | methacrylate micro     |
|                         |                        |                                              | prism.                 |
|                         |                        | Series:                                      | Indoor                 |
|                         |                        | Emission:                                    | Direct/indirect        |
|                         |                        |                                              |                        |
| DIMENSIONS              |                        |                                              |                        |
| Length:                 | cm 113                 |                                              |                        |
| Width:                  | cm 25                  |                                              |                        |
| Height:                 | cm 5                   |                                              |                        |
|                         |                        |                                              |                        |
| INCLUDED SOURCE         | S                      |                                              |                        |
| Category:               | LED                    | Color temperature (K):                       | 4000K                  |
| Number:                 | 1                      | CRI:                                         | 80                     |
| Watt:                   | 10W                    |                                              |                        |
| Delivered lumens output | <b>it (lm):</b> 411lm  |                                              |                        |
| Туре:                   | 0                      |                                              |                        |
| Class:                  | A                      |                                              |                        |
| Category:               | LED                    | Color temperature (K):                       | 4000K                  |
| Number:                 | 1                      | CRI:                                         | 80                     |
| Watt:                   | 56W                    |                                              |                        |
| Delivered lumens output | <b>ıt (lm):</b> 5103lm |                                              |                        |
| Туре:                   | 0                      |                                              |                        |
| Class:                  | A                      |                                              |                        |
|                         |                        |                                              |                        |
| LUMINAIRE               |                        |                                              |                        |
| Watt:                   | 56W + 10W              | Delivered lumens output (lm): 5103lm + 411lm |                        |
|                         |                        | CCT:                                         | 4000K                  |
|                         |                        | CRI:                                         | 80                     |
|                         |                        | Dimmable Typology:                           | Dali                   |
|                         |                        |                                              |                        |