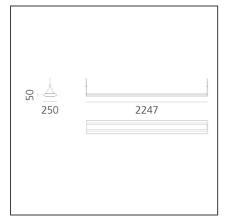

#### **TECHNICAL DRAWINGS**

| FEATURES                                                                 |                                                        |                                           |                                                                                                                                                                                                                               |
|--------------------------------------------------------------------------|--------------------------------------------------------|-------------------------------------------|-------------------------------------------------------------------------------------------------------------------------------------------------------------------------------------------------------------------------------|
| Article Code:<br>Colour:<br>Installation:<br>Environment:                | AW00604<br>Black<br>Suspension<br>Indoor               | Material:<br>Series:<br>Emission:         | Structural elements<br>in extruded<br>aluminum and end<br>caps in ABS. Upper<br>diffuser in satin opal<br>methacrylate. Lower<br>diffuser made of<br>transparent<br>methacrylate micro<br>prism.<br>Indoor<br>Direct/indirect |
|                                                                          |                                                        | Linission.                                | Directimanect                                                                                                                                                                                                                 |
| DIMENSIONS                                                               |                                                        |                                           |                                                                                                                                                                                                                               |
| Length:<br>Width:<br>Height:                                             | cm 225<br>cm 25<br>cm 5                                |                                           |                                                                                                                                                                                                                               |
| INCLUDED SOURC                                                           | ES                                                     |                                           |                                                                                                                                                                                                                               |
| Category:<br>Number:<br>Watt:<br>Delivered lumens out<br>Type:<br>Class: | LED<br>1<br>101W<br><b>put (Im):</b> 10206lm<br>0<br>A | Color temperature (K):<br>CRI:            | 4000K<br>80                                                                                                                                                                                                                   |
| LUMINAIRE                                                                |                                                        |                                           |                                                                                                                                                                                                                               |
| Watt:                                                                    | 101W                                                   | Delivered lumens output (<br>CCT:<br>CRI: | <b>Im):</b> 10206lm<br>4000K<br>80                                                                                                                                                                                            |