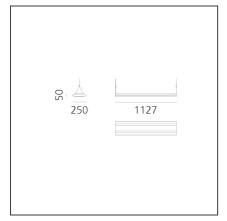

### **TECHNICAL DRAWINGS**

| FEATURES                                                                    |                                                    |                                                                 |                                                                                                                                                                                                                               |
|-----------------------------------------------------------------------------|----------------------------------------------------|-----------------------------------------------------------------|-------------------------------------------------------------------------------------------------------------------------------------------------------------------------------------------------------------------------------|
| Article Code:<br>Colour:<br>Installation:<br>Environment:                   | AW00101<br>White<br>Suspension<br>Indoor           | Material:<br>Series:<br>Emission:                               | Structural elements<br>in extruded<br>aluminum and end<br>caps in ABS. Upper<br>diffuser in satin opal<br>methacrylate. Lower<br>diffuser made of<br>transparent<br>methacrylate micro<br>prism.<br>Indoor<br>Direct/indirect |
| DIMENSIONS                                                                  |                                                    |                                                                 |                                                                                                                                                                                                                               |
| Length:<br>Width:<br>Height:                                                | cm 113<br>cm 25<br>cm 5                            |                                                                 |                                                                                                                                                                                                                               |
| INCLUDED SOURCES                                                            | 5                                                  |                                                                 |                                                                                                                                                                                                                               |
| Category:<br>Number:<br>Watt:<br>Delivered lumens output<br>Type:<br>Class: | LED<br>1<br>56W<br><b>: (Im):</b> 4843Im<br>0<br>A | Color temperature (K):<br>CRI:                                  | 3000K<br>80                                                                                                                                                                                                                   |
| LUMINAIRE                                                                   |                                                    |                                                                 |                                                                                                                                                                                                                               |
| Watt:                                                                       | 56W                                                | Delivered lumens output (<br>CCT:<br>CRI:<br>Dimmable Typology: | <b>lm):</b> 4843lm<br>3000K<br>80<br>Dali                                                                                                                                                                                     |