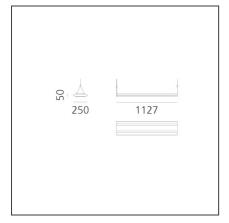

#### **TECHNICAL DRAWINGS**

| FEATURES                                                  |                                          |                                      |                                                                                                                                                                                                                               |
|-----------------------------------------------------------|------------------------------------------|--------------------------------------|-------------------------------------------------------------------------------------------------------------------------------------------------------------------------------------------------------------------------------|
| Article Code:<br>Colour:<br>Installation:<br>Environment: | AW00104<br>White<br>Suspension<br>Indoor | Material:<br>Series:<br>Emission:    | Structural elements<br>in extruded<br>aluminum and end<br>caps in ABS. Upper<br>diffuser in satin opal<br>methacrylate. Lower<br>diffuser made of<br>transparent<br>methacrylate micro<br>prism.<br>Indoor<br>Direct/indirect |
| DIMENSIONS                                                |                                          |                                      |                                                                                                                                                                                                                               |
| Length:                                                   | cm 113                                   |                                      |                                                                                                                                                                                                                               |
| Width:                                                    | cm 25                                    |                                      |                                                                                                                                                                                                                               |
| Height:                                                   | cm 5                                     |                                      |                                                                                                                                                                                                                               |
| INCLUDED SOURCE                                           | S                                        |                                      |                                                                                                                                                                                                                               |
| Category:                                                 | LED                                      | Color temperature (K):               | 3000K                                                                                                                                                                                                                         |
| Number:                                                   | 1                                        | CRI:                                 | 80                                                                                                                                                                                                                            |
| Watt:                                                     | 56W                                      |                                      |                                                                                                                                                                                                                               |
| Delivered lumens outp                                     | <b>ut (lm):</b> 4843lm                   |                                      |                                                                                                                                                                                                                               |
| Туре:                                                     | 0                                        |                                      |                                                                                                                                                                                                                               |
| Class:                                                    | A                                        |                                      |                                                                                                                                                                                                                               |
| LUMINAIRE                                                 |                                          |                                      |                                                                                                                                                                                                                               |
| Watt:                                                     | 56W                                      | Delivered lumens output (lm): 4843lm |                                                                                                                                                                                                                               |
|                                                           |                                          | CCT:                                 | 3000K                                                                                                                                                                                                                         |
|                                                           |                                          | CRI:                                 | 80                                                                                                                                                                                                                            |
|                                                           |                                          | Dimmable Typology:                   | Dali                                                                                                                                                                                                                          |