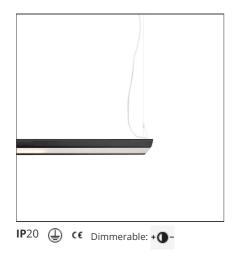

#### DESCRIPTION

**FEATURES** 

Kardo is a suspension lamp office capable of providing at the same time a general lighting and personal. The ambient lighting is mainly diffused indirect, direct emission is controlled by a micro-prism methacrylate lower diffuser in transparent with UGR <19 and lets achieve a 300lux illuminance on the work surface. This is activated / deactivated by means of two presence detectors and is controlled by a daylight sensor placed in the end caps. The device is therefore designed to provide independently for on, off and the primary light intensity adjustment. When workstations are abandoned, the primary light initially maintains the previous state and then lower its intensity and off according to predetermined time intervals. Whenever the unit detects a new presence of people, the primary light is turned back with proper intensity to daylight In the central part of the device you can be activated two task light. Kardo is in fact designed to meet the needs of offices, in particular to manage the light in configurations with frontally positioned desks. The task light are focused on the work area, create a illuminance useful contribution to achieve 500 lux and can be managed directly by the user. The switching on and off of the personal light takes place in fact through proximity sensor. Auto Power Off is synchronized to switching off the general light in the absence of personnel in the work. Kardo do not only ensures correct performance of light but intelligent user interaction. It allows the customization of your area in compliance with regulations and manage independently the general illumination according to the real needs of presence and natural light to ensure functionality and energy saving.

#### **TECHNICAL DRAWINGS**

| FEATURES                                                  |                                          |                                      |                                                                                                                                                                                                                               |
|-----------------------------------------------------------|------------------------------------------|--------------------------------------|-------------------------------------------------------------------------------------------------------------------------------------------------------------------------------------------------------------------------------|
| Article Code:<br>Colour:<br>Installation:<br>Environment: | AW00104<br>White<br>Suspension<br>Indoor | Material:<br>Series:<br>Emission:    | Structural elements<br>in extruded<br>aluminum and end<br>caps in ABS. Upper<br>diffuser in satin opal<br>methacrylate. Lower<br>diffuser made of<br>transparent<br>methacrylate micro<br>prism.<br>Indoor<br>Direct/indirect |
| DIMENSIONS                                                |                                          |                                      |                                                                                                                                                                                                                               |
| Length:                                                   | cm 113                                   |                                      |                                                                                                                                                                                                                               |
| Width:                                                    | cm 25                                    |                                      |                                                                                                                                                                                                                               |
| Height:                                                   | cm 5                                     |                                      |                                                                                                                                                                                                                               |
| INCLUDED SOURCE                                           | S                                        |                                      |                                                                                                                                                                                                                               |
| Category:                                                 | LED                                      | Color temperature (K):               | 3000K                                                                                                                                                                                                                         |
| Number:                                                   | 1                                        | CRI:                                 | 80                                                                                                                                                                                                                            |
| Watt:                                                     | 56W                                      |                                      |                                                                                                                                                                                                                               |
| Delivered lumens outp                                     | <b>ut (lm):</b> 4843lm                   |                                      |                                                                                                                                                                                                                               |
| Туре:                                                     | 0                                        |                                      |                                                                                                                                                                                                                               |
| Class:                                                    | A                                        |                                      |                                                                                                                                                                                                                               |
| LUMINAIRE                                                 |                                          |                                      |                                                                                                                                                                                                                               |
| Watt:                                                     | 56W                                      | Delivered lumens output (lm): 4843lm |                                                                                                                                                                                                                               |
|                                                           |                                          | CCT:                                 | 3000K                                                                                                                                                                                                                         |
|                                                           |                                          | CRI:                                 | 80                                                                                                                                                                                                                            |
|                                                           |                                          | Dimmable Typology:                   | Dali                                                                                                                                                                                                                          |