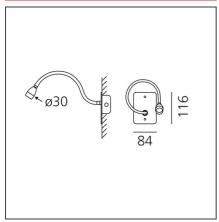

### **TECHNICAL DRAWINGS**

## **DIMENSIONS**

Height:

Type:

Watt:

Length: cm 4.1 **Cutout shape:** Rectangular Width: cm 5