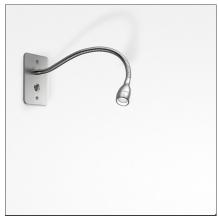

#### **DESCRIPTION**

Light fixture with high-performance LED light sources. Materials: Spot head in lathed alluminium, flexible arm in harmonic iron, PMMA lens, base plate in galvanized metal. Specification: Integrated driver.