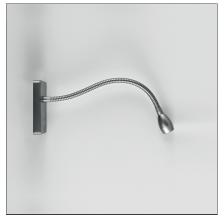

## Jet base with switch 10°

IP40 🔔

## DESCRIPTION

Light fixture with high-performance LED light sources.Materials: Spot head in lathed alluminium, flexible arm in harmonic iron, PMMA lens, base plate in galvanized metal.Specification: Integrated driver.