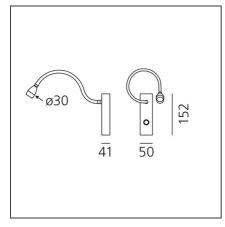

## **TECHNICAL DRAWINGS**

| FEATURES                     |                           |                                                                                                  |                                  |
|------------------------------|---------------------------|--------------------------------------------------------------------------------------------------|----------------------------------|
| Article Code:<br>Colour:     | <br>Aluminum              | Material:                                                                                        | Aluminum, steel,<br>methacrylate |
| Installation:                | Recessed, Wall            | Series:                                                                                          | Scenarios                        |
| DIMENSIONS                   |                           |                                                                                                  |                                  |
| Length:<br>Width:<br>Height: | cm 4.1<br>cm 5<br>cm 15.2 |                                                                                                  |                                  |
| INCLUDED SOURCES             |                           |                                                                                                  |                                  |
| Category:                    | LED                       | Color temperature (K):                                                                           | 3000K                            |
| Number:<br>Watt:             | 1<br>1W                   | LED current:                                                                                     | 350 mA                           |
| Wattage (Single):<br>Type:   | 1W<br>0                   |                                                                                                  |                                  |
| LUMINAIRE                    |                           |                                                                                                  |                                  |
| Watt:                        | 2W                        | Delivered lumens output (lm):68lm   CCT: 3000K   Efficiency: 86%   Efficacy: 33.95lm/W   CRI: 80 |                                  |
|                              |                           |                                                                                                  |                                  |