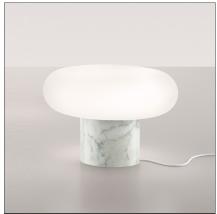

## **Itka Base**

#### **FEATURES**

| Article Code: | DX0070A0M | Material: | Blown glass, marble |
|---------------|-----------|-----------|---------------------|
| Colour:       | Marble    | Series:   | Design, Danese      |
| Installation: | Table     |           |                     |
| Environment:  | Indoor    |           |                     |
|               |           |           |                     |
| DIMENSIONS    |           |           |                     |