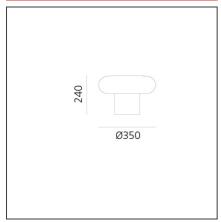

# PRODUCT DATA SHEET

## **Itka Base**



# IP20 (1)

#### **DESIGN BY**

Naoto Fukasawa

#### **TECHNICAL DRAWINGS**



#### **FEATURES**

| Article Code: | DX0070A0M | Material: | Blown glass, marble |
|---------------|-----------|-----------|---------------------|
| Colour:       | Marble    | Series:   | Design, Danese      |
| Installation: | Table     |           |                     |
| Environment:  | Indoor    |           |                     |
|               |           |           |                     |
| DIMENSIONS    |           |           |                     |

#### DIMENSIONS

**Height:** cm 24 **Base Diameter:** cm 35

### **INCLUDED SOURCES**

 Category:
 LED

 Number:
 1

 Watt:
 9W

 Type:
 0

 Class:
 A

#### **LUMINAIRE**

 Watt:
 9W
 Delivered lumens output (lm):725lm

 CCT:
 3000K

 CRI:
 80