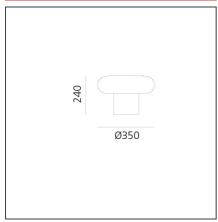

## **TECHNICAL DRAWINGS**

| FEAT | URES |
|------|------|
|------|------|

| Article Code:<br>Colour:<br>Installation:<br>Environment: | DX0070A09<br>Black<br>Table<br>Indoor | Material:<br>Series: | Blown glass, ceramic<br>Design, Danese |
|-----------------------------------------------------------|---------------------------------------|----------------------|----------------------------------------|
| DIMENSIONS                                                |                                       |                      |                                        |

Height: cm 24 **Base Diameter:** cm 35