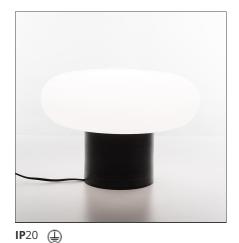

# **Itka Base**

## **TECHNICAL DRAWINGS**

| FEAT | URES |
|------|------|
|------|------|

| Article Code:<br>Colour:<br>Installation:<br>Environment: | DX0070A09<br>Black<br>Table<br>Indoor | Material:<br>Series: | Blown glass, ceramic<br>Design, Danese |
|-----------------------------------------------------------|---------------------------------------|----------------------|----------------------------------------|
| DIMENSIONS                                                |                                       |                      |                                        |

Height: cm 24 **Base Diameter:** cm 35