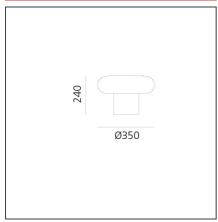

## **TECHNICAL DRAWINGS**

| F | EΑ | ١T١ | U | R | E | S |
|---|----|-----|---|---|---|---|
|   |    |     |   |   |   |   |

| Article Code: | DX0070A10 | Material: | Blown glass, ceramic |
|---------------|-----------|-----------|----------------------|
| Colour:       | White     | Series:   | Design, Danese       |
| Installation: | Table     |           |                      |
| Environment:  | Indoor    |           |                      |
|               |           |           |                      |
| DIMENSIONS    |           |           |                      |
| Height:       | cm 24     |           |                      |

### **LUMINAIRE**

Base Diameter:

 Watt:
 9W
 Delivered lumens output (lm):725lm

 CCT:
 3000K

 CRI:
 80

cm 35