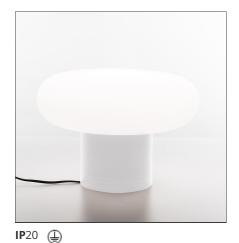

# **Itka Base**

### **DESIGN BY**

Naoto Fukasawa

## **TECHNICAL DRAWINGS**

| F | EΑ | ١T١ | U | R | E | S |
|---|----|-----|---|---|---|---|
|   |    |     |   |   |   |   |

| Article Code: | DX0070A10 | Material: | Blown glass, ceramic |
|---------------|-----------|-----------|----------------------|
| Colour:       | White     | Series:   | Design, Danese       |
| Installation: | Table     |           |                      |
| Environment:  | Indoor    |           |                      |
|               |           |           |                      |
| DIMENSIONS    |           |           |                      |
| Height:       | cm 24     |           |                      |