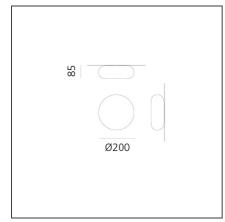

## Itka 20 Wall/Ceiling



IP65 🔔

## **TECHNICAL DRAWINGS**



## **DESIGN BY**

Naoto Fukasawa

| FEATURES                                                    |                                               |                      |                                      |
|-------------------------------------------------------------|-----------------------------------------------|----------------------|--------------------------------------|
| Article Code:<br>Colour:<br>Installation:<br>Environment:   | DX0060M10<br>White<br>Wall, Ceiling<br>Indoor | Material:<br>Series: | Blown glass, steel<br>Design, Danese |
| DIMENSIONS                                                  |                                               |                      |                                      |
| Width:                                                      | cm 8