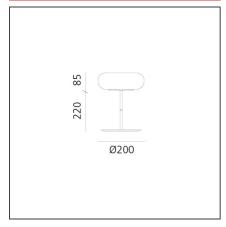

# **TECHNICAL DRAWINGS**

# **DIMENSIONS**

Height:cm 8.5Base Diameter:cm 20Max Extension Height:cm 22