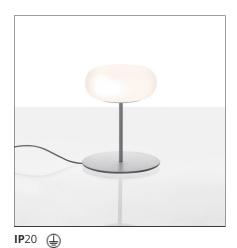

# Itka 20 Table Stem

#### **FEATURES**

 Article Code:
 DX0060L10
 Material:
 Blown glass, steel

 Colour:
 White
 Series:
 Design, Danese

 Installation:
 Table

 Environment:
 Indoor

Class: