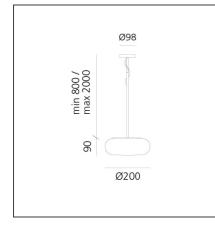

## **TECHNICAL DRAWINGS**

## **DESIGN BY**

Naoto Fukasawa

| Article Code:<br>Colour:<br>Installation:<br>Environment:   | DX0060O10<br>White<br>Suspension<br>Indoor | Material:<br>Series: | Blown glass, stee<br>Design, Danese |
|-------------------------------------------------------------|--------------------------------------------|----------------------|-------------------------------------|
| DIMENSIONS                                                  |                                            |                      |                                     |
| Height:<br>Base Diameter:<br>Max Extension Height:          | cm 9<br>cm 9.8<br>cm 200                   |                      |                                     |
| NOT INCLUDED SOUR                                           | RCES                                       |                      |                                     |
| Category:<br>Number:<br>Watt:<br>Socket:                    | FLUO<br>1<br>9W<br>Gx53                    | Class:               | A                                   |
| ALTERNATIVE SOURC                                           | ES                                         |                      |                                     |
| Category:<br>Number:<br>Watt:<br>Type:<br>Socket:<br>Class: | LED<br>1<br>5W<br>2<br>Gx53<br>A           |                      |                                     |
| LUMINAIRE                                                   |                                            |                      |                                     |
| Watt:                                                       | 9W                                         |                      |                                     |