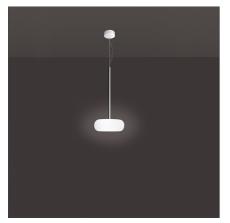

## Itka 20 Suspension

IP20 🔔

## **DESIGN BY**

Naoto Fukasawa

| Article Code:<br>Colour:<br>Installation:<br>Environment:   | DX0060O10<br>White<br>Suspension<br>Indoor | Material:<br>Series: | Blown glass, stee<br>Design, Danese |
|-------------------------------------------------------------|--------------------------------------------|----------------------|-------------------------------------|
| DIMENSIONS                                                  |                                            |                      |                                     |
| Height:<br>Base Diameter:<br>Max Extension Height:          | cm 9<br>cm 9.8<br>cm 200                   |                      |                                     |
| NOT INCLUDED SOUR                                           | RCES                                       |                      |                                     |
| Category:<br>Number:<br>Watt:<br>Socket:                    | FLUO<br>1<br>9W<br>Gx53                    | Class:               | A                                   |
| ALTERNATIVE SOURC                                           | ES                                         |                      |                                     |
| Category:<br>Number:<br>Watt:<br>Type:<br>Socket:<br>Class: | LED<br>1<br>5W<br>2<br>Gx53<br>A           |                      |                                     |
| LUMINAIRE                                                   |                                            |                      |                                     |
| Watt:                                                       | 9W                                         |                      |                                     |