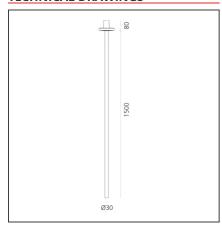

## PRODUCT DATA SHEET

# **losif**



#### **DESIGN BY**

Milodamalo

## **DESCRIPTION**

losif is an indoor light fi tting producing accent lighting, as well as being a graphic element in space. Materials: painted aluminium. Specification: a ceiling mounted, ultra-light painted aluminium cylinder with an LED source at its lower end, which is controlled by special lenses adjusting the light emission and ensuring a focused, soft beam.

# 

## **TECHNICAL DRAWINGS**



#### **FEATURES**

Article Code:---Material:AluminiumColour:RedSeries:ScenariosInstallation:Ceiling

## **DIMENSIONS**

Height: cm 150

#### **INCLUDED SOURCES**

Category:LEDColor temperature (K):3000KNumber:1Efficacy:46Im/WWatt:3WDelivered lumens output (Im):310Im

0

Α

## **LUMINAIRE**

Type:

Class:

Watt: 4,5W Delivered lumens output (lm):207lm

 CCT:
 3000K

 Efficiency:
 67%

 Efficacy:
 46lm/W

 CRI:
 93