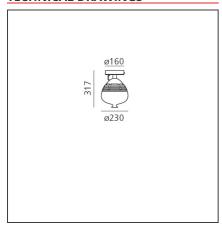

## **TECHNICAL DRAWINGS**

## **DIMENSIONS**

**Height:** cm 31.7 **Base Diameter:** cm 16