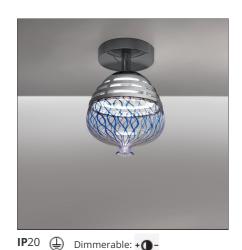

# Invero 214 Ceiling LED 3000K White/Blue

## **DESCRIPTION**

As Icalmo, Invero combines the features of a craft technique with optoelectronics innovation. Added to Incipit - an optical, thermal and technological machine - Artemide combines a human and craft dimension, contemplating the beauty of imperfection thanks to the revisitation of the blown glass. Invero resumes in the proportions the classic form of the Veronese vase, typical of the Venetian glass production. It is a reinterpretation of the traditional glass processing techniques not only in the finish but also in the form that is translation of a specific craftsmanship production. Invero, even in its geometry, becomes a tribute to a historical memory, takes up ancient knowledge and values in a contemporary craft key skills, supporting and preserving them.

## **LUMINAIRE**

 Watt:
 29W
 Delivered lumens output (lm):1946lm

 CCT:
 3000K

 Efficiency:
 66%

 Efficacy:
 67.10lm/W

 CRI:
 90

 Dimmable Typology:
 Push

3000K