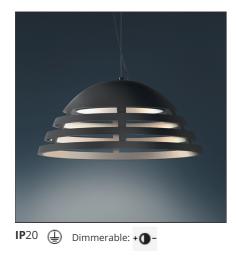

## DESCRIPTION

An aluminium body, featuring alternating vertical and horizontal elements, accommodates the LED. The horizontal bands work as optical sectors, appropriately calibrated vs. each other. The intertwined vertical and horizontal elements are the result of accurate optical and technological feasibility research for die casting production. They also promote air circulation when the appliance is arranged both vertically and horizontally, and allow natural ventilation by convection in all possible usage configurations. Calibration of this structure, in both the small and large version, results in optimal optical darklighting and downlighting performance, thus ensuring high visual comfort. A small-sized mixing chamber ensures the controlled direct emission of light rays. The optical performance of its mechanical surfaces is a direct result of the production process, which includes the optional finishing of surfaces either with subsequent processing finish or with white paint. The white version, with wide-aperture beams, is suited for soft downlighting. The diffusing power of the white surfaces ensures minimal leakage of light emission from within the mesh to give a luminous footprint to the body.