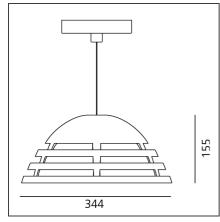

## TECHNICAL DRAWINGS

| FEATURES                                  |                                                       |                                     |                 |
|-------------------------------------------|-------------------------------------------------------|-------------------------------------|-----------------|
| Article Code:<br>Colour:<br>Installation: | M3072W00<br>Polished aluminium<br>Suspension, Ceiling | Series:                             | Indoor          |
| DIMENSIONS                                |                                                       |                                     |                 |
| Height:<br>Weight:                        | cm 15.5<br>kg 3.5                                     |                                     |                 |
| INCLUDED SOURCES                          |                                                       |                                     |                 |
| Category:                                 | LED                                                   | Color temperature (K):              | 3000K           |
| Number:                                   | 1                                                     | Color Tolerance:                    | MacAdam 2SDCM   |
| Watt:                                     | 44W                                                   | CRI:                                | 90              |
| Туре:                                     | 0                                                     | Service Life:                       | L70 (6K) 50000h |
| Class:                                    | А                                                     |                                     |                 |
| LUMINAIRE                                 |                                                       |                                     |                 |
| Watt:                                     | 44W                                                   | Delivered lumens output (lm):3097lm |                 |
|                                           |                                                       | CCT:                                | 3000K           |
|                                           |                                                       | Efficiency:                         | 75%             |
|                                           |                                                       | Efficacy:                           | 60.88lm/W       |
|                                           |                                                       | CRI:                                | 95              |