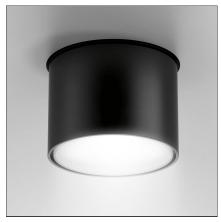

## **Hoy Semirecessed White**

IP20 🔔

## DESCRIPTION

The product is not yet available.

| Colour:<br>Installation:<br>Environment: | White<br>Recessed, Ceiling<br>Indoor | Series: | Indoor, 2018<br>Artemide Collection |
|------------------------------------------|--------------------------------------|---------|-------------------------------------|
| DIMENSIONS                               |                                      |         |                                     |
| INCLUDED SOURCES                         |                                      |         |                                     |
| Category:                                | LED                                  |         |                                     |
| Number:                                  | 1                                    |         |                                     |
| Watt:                                    | 20W                                  |         |                                     |
| Туре:                                    | 0                                    |         |                                     |
| Class:                                   | А                                    |         |                                     |
| LUMINAIRE                                |                                      |         |                                     |
| Watt:                                    | 20W                                  | CCT:    | 3000K                               |
|                                          |                                      | CRI:    | 90                                  |