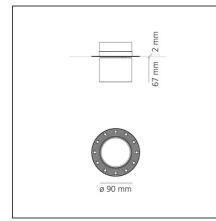

PRODUCT DATA SHEET

## **Hoy Semirecessed White**



IP20 🔔

## **TECHNICAL DRAWINGS**



## DESIGN BY

Foster + Partners Industrial Design

## DESCRIPTION

The product is not yet available.

| Colour:<br>Installation:<br>Environment: | White<br>Recessed, Ceiling<br>Indoor | Series: | Indoor, 2018<br>Artemide Collection |
|------------------------------------------|--------------------------------------|---------|-------------------------------------|
| DIMENSIONS                               |                                      |         |                                     |
| INCLUDED SOURCES                         |                                      |         |                                     |
| Category:                                | LED                                  |         |                                     |
| Number: