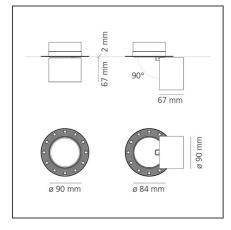

PRODUCT DATA SHEET

## Hoy Semirecessed Adjustable Black



IP20 🔔

## **TECHNICAL DRAWINGS**



## DESIGN BY

Foster + Partners Industrial Design

## DESCRIPTION

The product is not yet available.

| FEATURES                                 |                                      |         |                                     |
|------------------------------------------|--------------------------------------|---------|-------------------------------------|
| Colour:<br>Installation:<br>Environment: | Black<br>Recessed, Ceiling<br>Indoor | Series: | Indoor, 2018<br>Artemide Collection |
| DIMENSIONS                               |                                      |         |                                     |
| INCLUDED SOURCES                         |                                      |         |                                     |
| Category: