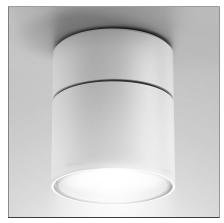

## **Hoy Ceiling White**

IP20 🔔

## DESCRIPTION

The product is not yet available.

| Colour:<br>Installation:<br>Environment: | White<br>Recessed, Cei<br>Indoor | Series:<br>ling | Indoor, 2018<br>Artemide Collection |
|------------------------------------------|----------------------------------|-----------------|-------------------------------------|
|                                          | Indoor                           |                 |                                     |
| DIMENSIONS                               |                                  |                 |                                     |
| INCLUDED SOURC                           | ES                               |                 |                                     |
| Category:                                | LED                              |                 |                                     |
| Number:                                  | 1                                |                 |                                     |
| Watt:                                    | 20W                              |                 |                                     |
| Туре:                                    | 0                                |                 |                                     |
| Class:                                   | А                                |                 |                                     |
| LUMINAIRE                                |                                  |                 |                                     |
| Watt:                                    | 20W                              | CCT:            | 3000K                               |
|                                          |                                  | CRI:            | 90                                  |