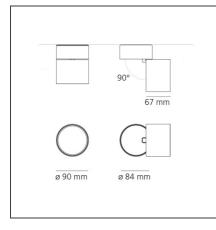

## **Hoy Ceiling White**



IP20 🔔

## TECHNICAL DRAWINGS



## **DESIGN BY**

Foster + Partners Industrial Design

## DESCRIPTION

The product is not yet available.

| Colour:<br>Installation:<br>Environment: | White<br>Recessed, Cei<br>Indoor | Series:<br>ling | Indoor, 2018<br>Artemide Collection |
|------------------------------------------|----------------------------------|-----------------|-------------------------------------|
|                                          | Indoor                           |                 |                                     |
| DIMENSIONS                               |                                  |                 |                                     |
| INCLUDED SOURC                           | ES                               |                 |                                     |
| Category: