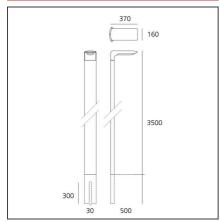

#### **TECHNICAL DRAWINGS**

#### **FEATURES**

| Article Code: Colour: Installation: Environment: | T085910<br>Gray/white<br>Bollard, Pole, Floor,<br>Wall<br>Outdoor | Material:<br>Series:<br>Emission:     | Aluminum,<br>polycarbonate<br>Scenarios<br>Direct |
|--------------------------------------------------|-------------------------------------------------------------------|---------------------------------------|---------------------------------------------------|
| DIMENSIONS                                       |                                                                   |                                       |                                                   |
| Length:<br>Width:<br>Height:<br>Depth:           | cm 37<br>cm 16<br>cm 350<br>cm 30                                 | Impact Resistance:<br>Glow Wire Test: | IK10<br>650                                       |
| INCLUDED SOURCES                                 |                                                                   |                                       |                                                   |