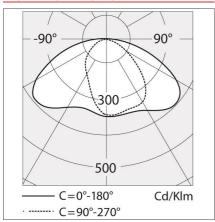

|

#### NCLUDED SOURCES

| Category: | LED | Color temperature (K): | 3000K |
|-----------|-----|------------------------|-------|
| Number:   | 1   | CRI:                   | 80    |
| Watt:     | 24W |                        |       |
| Type:     | 0   |                        |       |
| Class:    | A   |                        |       |

### **LUMINAIRE**

| Watt:    | 24W       | Delivered lumens output (lm):1403lm |       |
|----------|-----------|-------------------------------------|-------|
| Voltage: | 220V-240V | CCT:                                | 3000K |
|          |           | CRI                                 | 80    |

#### **Notes**

Underground pole included. Effective power 24W.



PRODUCT DATA SHEET PRODUCT CODE: T085910

## **LIGHT DISTRIBUTION**