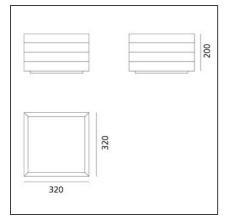

## **TECHNICAL DRAWINGS**

| FEATURES         |          |                              |                     |
|------------------|----------|------------------------------|---------------------|
| Article Code:    | 1933010A | Material:                    | Aluminium,          |
| Colour:          | white    |                              | methacrylate, steel |
| Installation:    | Ceiling  | Series:                      | Design              |
| DIMENSIONS       |          |                              |                     |
| Length:          | cm 32    |                              |                     |
| Width:           | cm 32    |                              |                     |
| Height:          | cm 20    |                              |                     |
| INCLUDED SOURCES |          |                              |                     |
| Category:        | LED      | Color temperature (K):       | 3000K               |
| Number:          | 1        |                              |                     |
| Watt:            | 23W      |                              |                     |
| Туре:            | 0        |                              |                     |
| Class:           | А        |                              |                     |
| LUMINAIRE        |          |                              |                     |
| Watt:            | 23W      | Delivered lumens output (lm) | : 1480lm            |
|                  |          | CCT:                         | 3000K               |