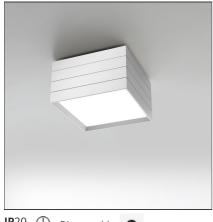

# Groupage 32

IP20 🕒 Dimmerable: +①-

## DESCRIPTION

Ceiling lamp"An appliance based on a very simple mechanical approach, ensuring excellent light emission. Groupage units can be connected together to draw light on the ceiling." Ernesto GismondiCeiling lamp available as a standalone element or in multiple modular units. A single power source allows to feed multiple elements via mains connection, ensuring a broad variety of installation options. Available in two sizes and colours. The highly reflecting white painted steel reflector produces a comfortable ambient light.

| FEATURES         |          |                              |                     |
|------------------|----------|------------------------------|---------------------|
| Article Code:    | 1933010A | Material:                    | Aluminium,          |
| Colour:          | white    |                              | methacrylate, steel |
| Installation:    | Ceiling  | Series:                      | Design              |
| DIMENSIONS       |          |                              |                     |
| Length:          | cm 32    |                              |                     |
| Width:           | cm 32    |                              |                     |
| Height:          | cm 20    |                              |                     |
| INCLUDED SOURCES |          |                              |                     |
| Category:        | LED      | Color temperature (K):       | 3000K               |
| Number:          | 1        |                              |                     |
| Watt:            | 23W      |                              |                     |
| Туре:            | 0        |                              |                     |
| Class:           | А        |                              |                     |
| LUMINAIRE        |          |                              |                     |
| Watt:            | 23W      | Delivered lumens output (lm) | : 1480lm            |
|                  |          | CCT:                         | 3000K               |