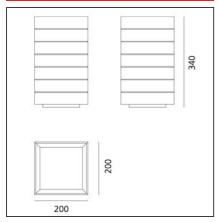

#### **TECHNICAL DRAWINGS**

### **FEATURES**

| Article Code:<br>Colour:<br>Installation: | 1932010A<br>white<br>Ceiling | Material: Series: | Aluminium,<br>methacrylate, steel<br>Design |
|-------------------------------------------|------------------------------|-------------------|---------------------------------------------|
| DIMENSIONS                                | Cennig                       | 361163.           | Design                                      |
| Length:<br>Width:<br>Height:              | cm 20<br>cm 20<br>cm 34      |                   |                                             |