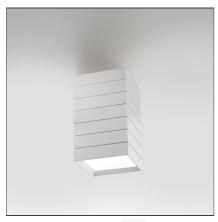

#### **DESCRIPTION**

Ceiling lamp"An appliance based on a very simple mechanical approach, ensuring excellent light emission. Groupage units can be connected together to draw light on the ceiling." Ernesto GismondiCeiling lamp available as a standalone element or in multiple modular units. A single power source allows to feed multiple elements via mains connection, ensuring a broad variety of installation options. Available in two sizes and colours. The highly reflecting white painted steel reflector produces a comfortable ambient light.

### **FEATURES**

| Article Code:<br>Colour:<br>Installation: | 1932010A<br>white<br>Ceiling | Material: Series: | Aluminium,<br>methacrylate, steel<br>Design |
|-------------------------------------------|------------------------------|-------------------|---------------------------------------------|
| DIMENSIONS                                | Cennig                       | 361163.           | Design                                      |
| Length:<br>Width:<br>Height:              | cm 20<br>cm 20<br>cm 34      |                   |                                             |