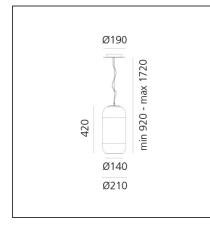

#### **TECHNICAL DRAWINGS**

## **FEATURES**

| Article Code:            | 1405010A   | Material:                           | Blown glass,        |
|--------------------------|------------|-------------------------------------|---------------------|
| Colour:                  | Silver     |                                     | aluminium           |
| Installation:            | Suspension | Series:                             | Design, 2018        |
| Environment:             | Indoor     |                                     | Artemide Collection |
| DIMENSIONS               |            |                                     |                     |
| Height:                  | cm 42      |                                     |                     |
| Base Diameter:           | cm 19      |                                     |                     |
| Max Height from ceiling: | cm 172     |                                     |                     |
| SOURCES NOT INCLUE       | DED        |                                     |                     |
| Category:                | LED        |                                     |                     |
| Number:                  | 1          |                                     |                     |
| Watt:                    | 20W        |                                     |                     |
| Туре:                    | 2          |                                     |                     |
| Socket:                  | E27        |                                     |                     |
| LUMINAIRE                |            |                                     |                     |
| Watt:                    | 20W        | Delivered lumens output (lm):1456lm |                     |
|                          |            | CCT:                                | 3000K               |
|                          |            | Efficiency:                         | 59%                 |