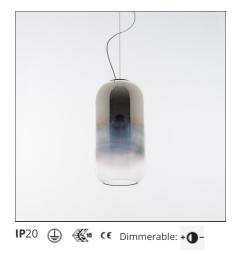

# **Gople - Silver**

### DESCRIPTION

The minimal and elegant shape of the Gople enhances the beauty of the glass which is hand-processed according to an ancient Venetian technique, that makes each piece unique. Gople has three mesmerizing finishes, smooth white, and sparkle silver or copper, obtained with a vacuum metallization. Glass finishing is designed to ensure the best relation with the emitted light, screening the source and maximizing direct emission through transparency. The basic version with the traditional E27 socket is designed to provide different performance levels compared to the more innovative RWB version, where colours can be combined with each other to create lightscapes that meet space requirements. The patented RWB light technology helps plants grow, creates scenic or ambiance effects and provides functional white lighting. It is a new paradigm, a different way to approach coloured light for a project that is respectful of man and the environment.

## **FEATURES**

| Article Code:            | 1405010A   | Material:                           | Blown glass,        |
|--------------------------|------------|-------------------------------------|---------------------|
| Colour:                  | Silver     |                                     | aluminium           |
| Installation:            | Suspension | Series:                             | Design, 2018        |
| Environment:             | Indoor     |                                     | Artemide Collection |
| DIMENSIONS               |            |                                     |                     |
| Height:                  | cm 42      |                                     |                     |
| Base Diameter:           | cm 19      |                                     |                     |
| Max Height from ceiling: | cm 172     |                                     |                     |
| SOURCES NOT INCLUE       | DED        |                                     |                     |
| Category:                | LED        |                                     |                     |
| Number:                  | 1          |                                     |                     |
| Watt:                    | 20W        |                                     |                     |
| Туре:                    | 2          |                                     |                     |
| Socket:                  | E27        |                                     |                     |
| LUMINAIRE                |            |                                     |                     |
| Watt:                    | 20W        | Delivered lumens output (lm):1456lm |                     |
|                          |            | CCT:                                | 3000K               |
|                          |            | Efficiency:                         | 59%                 |