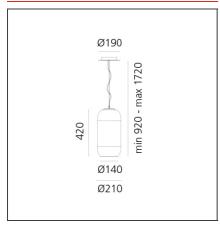

## **TECHNICAL DRAWINGS**

#### **FEATURES**

| Article Code:<br>Colour: | 1407010A<br>White | Material: | Blown glass,<br>aluminium |
|--------------------------|-------------------|-----------|---------------------------|
| Installation:            | Suspension        | Series:   | Design, 2018              |
| Environment:             | Indoor            |           | Artemide Collection       |
| DIMENSIONS               |                   |           |                           |
| Height:                  | cm 42             |           |                           |
| Base Diameter:           | cm 19             |           |                           |
| Max Height from ceiling: | cm 172            |           |                           |
|                          |                   |           |                           |