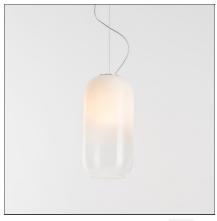

# **DESCRIPTION**

The minimal and elegant shape of the Gople enhances the beauty of the glass which is hand-processed according to an ancient Venetian technique, that makes each piece unique. Gople has three mesmerizing finishes, smooth white, and sparkle silver or copper, obtained with a vacuum metallization. Glass finishing is designed to ensure the best relation with the emitted light, screening the source and maximizing direct emission through transparency. The basic version with the traditional E27 socket is designed to provide different performance levels compared to the more innovative RWB version, where colours can be combined with each other to create lightscapes that meet space requirements. The patented RWB light technology helps plants grow, creates scenic or ambiance effects and provides functional white lighting. It is a new paradigm, a different way to approach coloured light for a project that is respectful of man and the environment.

#### **FEATURES**

| Article Code:<br>Colour: | 1407010A<br>White | Material: | Blown glass,<br>aluminium |
|--------------------------|-------------------|-----------|---------------------------|
| Installation:            | Suspension        | Series:   | Design, 2018              |
| Environment:             | Indoor            |           | Artemide Collection       |
| DIMENSIONS               |                   |           |                           |
| Height:                  | cm 42             |           |                           |
| Base Diameter:           | cm 19             |           |                           |
| Max Height from ceiling: | cm 172            |           |                           |
|                          |                   |           |                           |