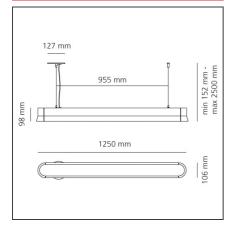

## **TECHNICAL DRAWINGS**

| Article Code:            | AV01304    | Material:                           | Aluminium body,                     |
|--------------------------|------------|-------------------------------------|-------------------------------------|
| Colour:                  | Black      |                                     | microprismatic                      |
| Installation:            | Suspension |                                     | plastic diffuser                    |
| Environment:             | Indoor     | Series:                             | Indoor, 2018<br>Artemide Collectior |
| DIMENSIONS               |            |                                     |                                     |
| Length:                  | cm 125     |                                     |                                     |
| Width:                   | cm 10.6    |                                     |                                     |
| Height:                  | cm 9.6     |                                     |                                     |
| Base Length:             | cm 12.7    |                                     |                                     |
| Max Height from ceiling: | cm 250     |                                     |                                     |
| INCLUDED SOURCES         |            |                                     |                                     |
| Category:                | LED        | Color temperature (K):              | 4000K                               |
| Number:                  | 1          | Color Tolerance:                    | MacAdam 3SDCM                       |
| Watt:                    | 24W        | CRI:                                | 80                                  |
| Туре:                    | 0          |                                     |                                     |
| Class:                   | А          |                                     |                                     |
|                          |            |                                     |                                     |
| LUMINAIRE                |            | Delivered lumens output (lm):1610lm |                                     |
| LUMINAIRE<br>Watt:       | 24W        | Delivered lumens output (           | ( <b>lm):</b> 1610lm                |
| LUMINAIRE<br>Watt:       | 24W        | Delivered lumens output (<br>CCT:   | ( <b>lm):</b> 1610lm<br>4000K       |
|                          | 24W        | •                                   |                                     |