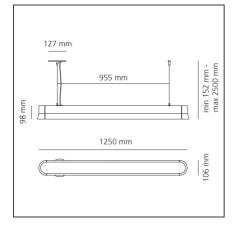

## **TECHNICAL DRAWINGS**

| FEATURES                                                                 |                                                  |                                                            |                                                       |
|--------------------------------------------------------------------------|--------------------------------------------------|------------------------------------------------------------|-------------------------------------------------------|
| Article Code:<br>Colour:<br>Installation:                                | AV01004<br>Black<br>Suspension                   | Material:                                                  | Aluminium body,<br>microprismatic<br>plastic diffuser |
| Environment:                                                             | Indoor                                           | Series:                                                    | Indoor, 2018<br>Artemide Collection                   |
| DIMENSIONS                                                               |                                                  |                                                            |                                                       |
| Length:<br>Width:<br>Height:<br>Base Length:<br>Max Height from ceiling: | cm 125<br>cm 10.6<br>cm 9.6<br>cm 12.7<br>cm 250 |                                                            |                                                       |
| INCLUDED SOURCES                                                         |                                                  |                                                            |                                                       |
| Category:<br>Number:<br>Watt:<br>Type:<br>Class:                         | LED<br>1<br>24W<br>0<br>A                        | Color temperature (K):<br>Color Tolerance:<br>CRI:         | 3000K<br>MacAdam 3SDCM<br>80                          |
| LUMINAIRE                                                                |                                                  |                                                            |                                                       |
| Watt:                                                                    | 24W                                              | Delivered lumens output (Im):1528Im   CCT: 3000K   CRI: 80 |                                                       |