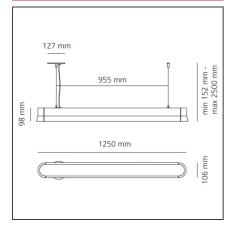

## **TECHNICAL DRAWINGS**

| Article Code:                       | AV01104              | Material:                         | Aluminium body,                    |
|-------------------------------------|----------------------|-----------------------------------|------------------------------------|
| Colour:<br>Installation:            | Black                |                                   | microprismatic<br>plastic diffuser |
| Environment:                        | Suspension<br>Indoor | Series:                           | Indoor, 2018                       |
|                                     | maoor                | benes.                            | Artemide Collection                |
| DIMENSIONS                          |                      |                                   |                                    |
| Length:                             | cm 125               |                                   |                                    |
| Width:                              | cm 10.6              |                                   |                                    |
| Height:                             | cm 9.6               |                                   |                                    |
| Base Length:                        | cm 12.7              |                                   |                                    |
| Max Height from ceiling:            | cm 250               |                                   |                                    |
| INCLUDED SOURCES                    |                      |                                   |                                    |
| Category:                           | LED                  | Color temperature (K):            | 3000K                              |
| Number:                             | 1                    | Color Tolerance:                  | MacAdam 3SDCM                      |
| Watt:                               | 24W                  | CRI:                              | 80                                 |
| Туре:                               | 0                    |                                   |                                    |
|                                     | А                    |                                   |                                    |
| Class:                              |                      |                                   |                                    |
|                                     |                      |                                   |                                    |
| LUMINAIRE                           | 24W                  | Delivered lumens output (         | <b>lm):</b> 1528lm                 |
| LUMINAIRE                           | 24W                  | Delivered lumens output (<br>CCT: | <b>im):</b> 1528lm<br>3000K        |
| Class:<br><u>LUMINAIRE</u><br>Watt: | 24W                  |                                   |                                    |