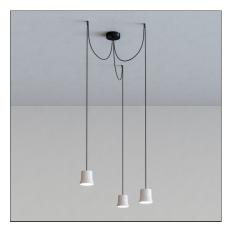

# **GIO.light Cluster - White**

# **DESCRIPTION**

With its aluminium body, Giò is first and foremost an instrument, a functional, unobtrusive and, most of all, timeless suspension lamp; it fits both in domestic and in public places. Either plain or in its different versions, Giò is an elegant and efficient object in space.