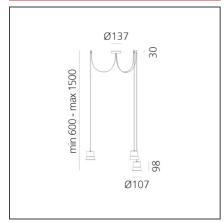

# **TECHNICAL DRAWINGS**

# **DIMENSIONS**

| rieigiic.               | CITI 5.0 |
|-------------------------|----------|
| Base Width:             | cm 3     |
| Base Diameter:          | cm 11    |
| Max Height from ceiling | cm 1 500 |