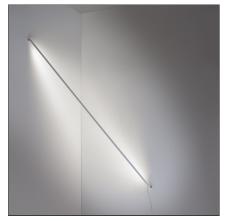

#### **DESCRIPTION**

"Luminous lines drawn in space, creating new forms and patterns in the room. Its sequential and/or modular use allows to achieve a variety of aesthetic options related to wall/ceiling and wall/floor installations. A straight line is one of the multiple options of this series, which includes several segments of different sizes and not necessarily running in the same direction. The strip-led is installed inside a tube, preferably made of a fine material such as wood or chromed metal, copper, bronze, or a lacquered white/'ad-hoc' color. The material would add a subtle decorating function to this mainly architectural light fitting." Massimo Tassone