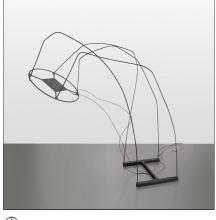

## Filmografica Table



٢

## **TECHNICAL DRAWINGS**



| FEATURES                                       |                                           |                        |                         |
|------------------------------------------------|-------------------------------------------|------------------------|-------------------------|
| Article Code:<br>Installation:<br>Environment: | DMG5700B00<br>Table, Suspension<br>Indoor | Material:<br>Series:   | Steel<br>Design, Danese |
| DIMENSIONS                                     |                                           |                        |                         |
| Height:                                        | cm 60                                     |                        |                         |
| INCLUDED SOURCES