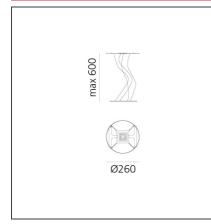

## **TECHNICAL DRAWINGS**

| FEATURES                                       |                                           |                        |                         |
|------------------------------------------------|-------------------------------------------|------------------------|-------------------------|
| Article Code:<br>Installation:<br>Environment: | DMG5700B00<br>Table, Suspension<br>Indoor | Material:<br>Series:   | Steel<br>Design, Danese |
| DIMENSIONS                                     |                                           |                        |                         |
| Height:                                        | cm 60                                     |                        |                         |
| INCLUDED SOURCES                               |                                           |                        |                         |
| Category:                                      | LED                                       | Color temperature (K): | 3000K                   |
| Number:                                        | 1                                         |                        |                         |
| Watt:                                          | 12W<br>0                                  |                        |                         |
| Type:<br>Class:                                | A                                         |                        |                         |
| LUMINAIRE                                      |                                           |                        |                         |
| Watt:                                          | 12W Delivered lumens output (lm):430lm    |                        | <b>1):</b> 430lm        |
|                                                |                                           | ССТ:                   | 3000K                   |
|                                                |                                           | CRI:                   | 80                      |
| Notes                                          |                                           |                        |                         |