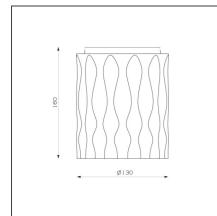

## **TECHNICAL DRAWINGS**

| FEATURES                                  |                             |                                     |                        |
|-------------------------------------------|-----------------------------|-------------------------------------|------------------------|
| Article Code:<br>Colour:<br>Installation: | 1988010A<br>Grey<br>Ceiling | Material:<br>Series:                | Aluminium<br>Scenarios |
| DIMENSIONS                                |                             |                                     |                        |
| Height:                                   | cm 16                       |                                     |                        |
| INCLUDED SOURC                            | ES                          |                                     |                        |
| Category:                                 | LED                         | Color temperature (K):              | 3000K                  |
| Number:                                   | 1                           | Color Tolerance:                    | MacAdam 2SDCM          |
| Watt:                                     | 17W                         | CRI:                                | 90                     |
| Delivered lumens output (lm):2179lm       |                             | Efficacy:                           | 128lm/W                |
| Туре:                                     | 0                           | Service Life:                       | 50000-L70              |
| Class:                                    | A                           |                                     |                        |
| LUMINAIRE                                 |                             |                                     |                        |
| Watt:                                     | 20W                         | Delivered lumens output (lm):1620lm |                        |
| Voltage:                                  | 220-240V                    | CCT:                                | 3000K                  |
|                                           |                             | Efficiency:                         | 73%                    |
|                                           |                             | Efficacy:                           | 81lm/W                 |
|                                           |                             | CRI:                                | 90                     |
|                                           |                             | Dimmable Typology:                  | Push                   |