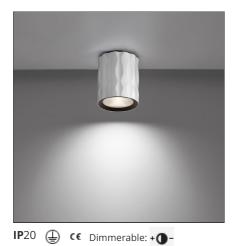

## Fiamma Ceiling 15 - Grey

## DESCRIPTION

"Modular and adjustable, Fiamma works with a LED source base and a set of accessories to meet the different needs of lighting in hotels: bedside lamp, floor lamp, wall lamp, suspension light. The look is willing to be « domestic », to feel like being at home, in order to reinforce the cosines of the object." Fiamma is a systemic lighting element designed to respond to the needs of the contract sector, yet well suited also for everyday living environments. An anodized aluminium cylinder with a specific texture – a perfect combination of look and functionality – is the true luminous engine of the system. The light emitted by the LED source is cleverly controlled by a transparent diffuser, designed with an anti-reflex texture, to ensure visual comfort in all usage conditions. Different supports can be assembled on it, all made of carefully processed aluminium, to obtain a variety of versions – suspension, ceiling, reading, table.

| FEATURES                                  |                             |                                     |                        |
|-------------------------------------------|-----------------------------|-------------------------------------|------------------------|
| Article Code:<br>Colour:<br>Installation: | 1988010A<br>Grey<br>Ceiling | Material:<br>Series:                | Aluminium<br>Scenarios |
| DIMENSIONS                                |                             |                                     |                        |
| Height:                                   | cm 16                       |                                     |                        |
| INCLUDED SOURC                            | ES                          |                                     |                        |
| Category:                                 | LED                         | Color temperature (K):              | 3000K                  |
| Number:                                   | 1                           | Color Tolerance:                    | MacAdam 2SDCM          |
| Watt:                                     | 17W                         | CRI:                                | 90                     |
| Delivered lumens output (lm):2179lm       |                             | Efficacy:                           | 128lm/W                |
| Туре:                                     | 0                           | Service Life:                       | 50000-L70              |
| Class:                                    | A                           |                                     |                        |
| LUMINAIRE                                 |                             |                                     |                        |
| Watt:                                     | 20W                         | Delivered lumens output (lm):1620lm |                        |
| Voltage:                                  | 220-240V                    | CCT:                                | 3000K                  |
|                                           |                             | Efficiency:                         | 73%                    |
|                                           |                             | Efficacy:                           | 81lm/W                 |
|                                           |                             | CRI:                                | 90                     |
|                                           |                             | Dimmable Typology:                  | Push                   |