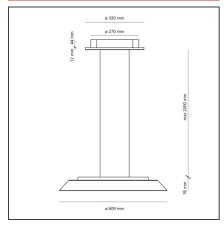

## **TECHNICAL DRAWINGS**

| FEATURES                           |            |                                     |                     |
|------------------------------------|------------|-------------------------------------|---------------------|
| Article Code:                      | 0242000A   | Material:                           | Methacrylare,       |
| Colour:                            | White      |                                     | polycarbonate       |
| Installation:                      | Suspension | Series:                             | Design, 2018        |
| Environment:                       | Indoor     |                                     | Artemide Collection |
|                                    |            |                                     |                     |
| DIMENSIONS                         |            |                                     |                     |
| Width:                             | cm 7.6     | Glow Wire Test:                     | 750                 |
| Base Width:                        | cm 4.4     |                                     |                     |
| Base Diameter:                     | cm 27      |                                     |                     |
| Max Height from ceiling:           | cm 200     |                                     |                     |
|                                    |            |                                     |                     |
| INCLUDED SOURCES                   |            |                                     |                     |
| Category:                          | LED        | Color temperature (K):              | 3000K               |
| Number:                            | 4          | Color Tolerance:                    | MacAdam 3SDCM       |
| Watt:                              | 6.20W      | CRI:                                | 90                  |
| Delivered lumens output (lm):653lm |            | Efficacy:                           | 105lm/W             |
| Туре:                              | 0          | Service Life:                       | 50000-L70           |
| Class:                             | A          |                                     |                     |
| LUMINAIRE                          |            |                                     |                     |
|                                    |            |                                     |                     |
| Watt:                              | 30W        | Delivered lumens output (lm):2260lm |                     |
| Voltage:                           | 220-240V   | CCT:                                | 3000K               |
|                                    |            | Efficiency:                         | 85%                 |
|                                    |            | Efficacy:                           | 75.33lm/W           |
|                                    |            | CRI:                                | 90                  |