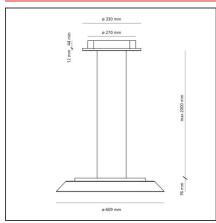

#### **TECHNICAL DRAWINGS**

#### **DIMENSIONS**

| Width:                   | cm 7.6 |
|--------------------------|--------|
| Base Width:              | cm 4.4 |
| Base Diameter:           | cm 27  |
| Max Height from ceiling: | cm 200 |