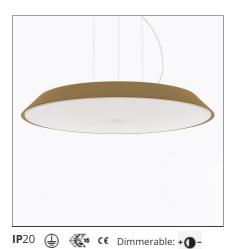

# Febe Suspension 3000K - Dove grey

#### **DESCRIPTION**

In Febe, everything is reduced to a minimum and built around the optical engine that, with maximum yield in minimum thickness, ensures excellent performance to illuminate an entire room. Febe has an elementary shape, yet a rich performance, it focuses on light emission and its formal simplicity makes it almost invisible in space. A uniform light disk protrudes from the surface of the ceiling/wall, the colour frame moves back inwardly and can only be seen from the side. Designed for home environments, its essential shape makes it fit for all spaces.