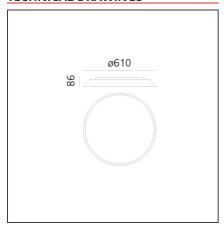

### **TECHNICAL DRAWINGS**

#### **DIMENSIONS**

Width: cm 8.6 Glow Wire Test: 750