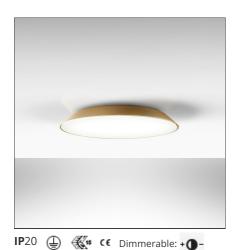

### **DESCRIPTION**

In Febe, everything is reduced to a minimum and built around the optical engine that, with maximum yield in minimum thickness, ensures excellent performance to illuminate an entire room. Febe has an elementary shape, yet a rich performance, it focuses on light emission and its formal simplicity makes it almost invisible in space. A uniform light disk protrudes from the surface of the ceiling/wall, the colour frame moves back inwardly and can only be seen from the side. Designed for home environments, its essential shape makes it fit for all spaces.

### **FEATURES**

| Article Code: | 0241320A      | Material: | Methacrylare, |
|---------------|---------------|-----------|---------------|
| Colour:       | Dove grey     |           | polycarbonate |
| Installation: | Wall, Ceiling | Series:   | Design        |
| Environment:  | Indoor        | Emission: | Direct        |